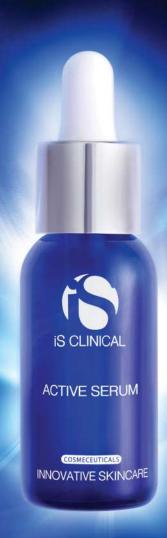

#### treat

## **ACTIVE SERUM**

AGE-DEFYING, CLEARING, BRIGHTENING

#### Key Ingredients:

Sugar Cane Extract, Bilberry Extract, White Willow Bark Extract, Arbutin, Mushroom Extract

# BRIGHTENING 57% reduction in

uneven skin tone

AFTER 12 WEEKS

BEFORE

AFTER 12 WEEKS

Study performed at Arizona Longevity Institute

The ultimate multi-tasking treatment serum; ACTIVE SERUM is clinically proven to safely improve the appearance of fine lines and wrinkles, breakouts, and discoloration. Great for all skin types, ages, and genders.