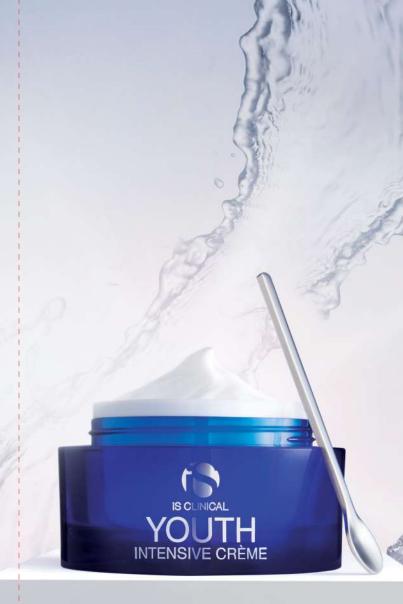

## YOUTH INTENSIVE CRÈME®

### AGE-DEFYING, HYDRATING, FIRMING

Key Ingredients:

Copper Tripeptide Growth Factor, Superoxide Dismutase (SOD), Hyaluronic Acid, Vitamin C (Tetrahexyldecyl Ascorbate)

Powerful and rare antioxidants including a unique form of Vitamin C are combined in a luxurious age-defying formula that is clinically proven to provide 24-hour hydration as it diminishes the look of fine lines and wrinkles, the loss of firmness, and discoloration.