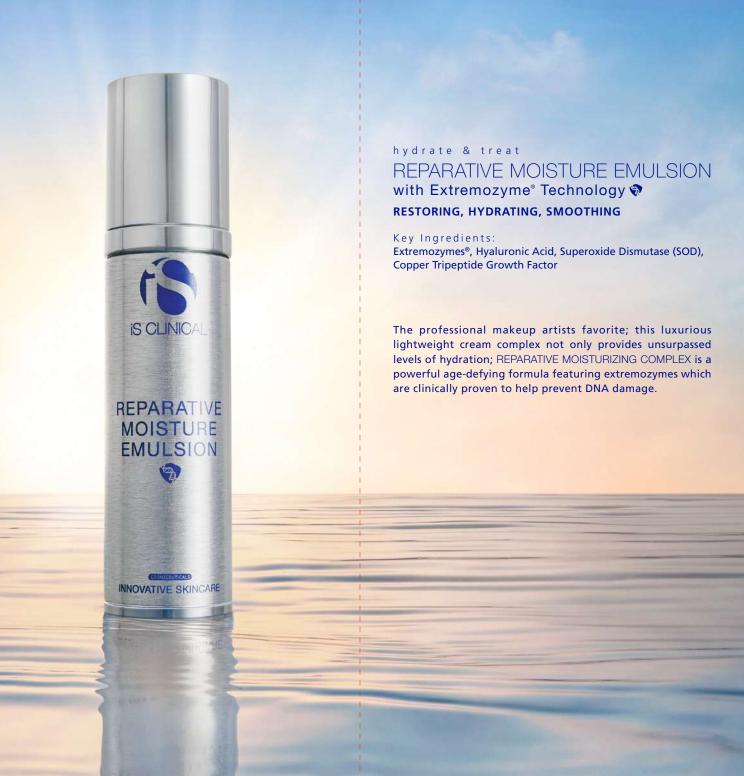

in 1-week corneometer results





BEFORE

AFTER 1 WEEK

## MORE VOLUMIZED 91%

in a patient survey after 4 weeks





BEFORE

AFTER 4 WEEKS

Study performed at BioScreen Testing Services, Inc.





### HYDRATING, SOOTHING, ANTI-BLEMISH

Key Ingredients:

Hyaluronic Acid, Vitamin B5, Centella Asiatica, Mushroom Extract

HYDRA-COOL SERUM is designed to hydrate, soothe, and visibly rejuvenate the skin. This rich yet lightweight serum is formulated with pharmaceutical-grade potent botanical extracts which provide essential bio-nutrients and multi-level antioxidant protection. HYDRA-COOL SERUM is designed for all genders, skin types and for all ages. This gentle penetrating serum is great for anytime hydration, post sunburn, after shaving, and helping to reduce the appearance of breakouts.









protect, treat, hydrate

## EXTREME PROTECT® SPF 30

with Extremozyme® Technology ®
HYDRATING, RESTORATIVE, ULTIMATE PROTECTION

Key Ingredients:

Extremozymes®, Encapsulated Octinoxate, Zinc Oxide, Vitamin E

protect

## ECLIPSE SPF 50+ (PerfecTint® Beige)

**ULTRA SHEER, BROAD SPECTRUM, SPF 50+** 

Key Ingredients:

Titanium Dioxide, Zinc Oxide, Vitamin E

Our broad-spectrum UVA/UVB sunscreen formulas help prevent sunburn, sun damage and the visual signs of photoaging, all while providing a luxurious feel and non-greasy finish.

Ground-breaking EXTREME PROTECT SPF 30 combines encapsulated organic sunscreen actives with transparent zinc oxide, powerful antioxidants and extremozymes which are clinically proven to help prevent DNA damage that can lead to skin cancer.

ECLIPSE SPF 50+