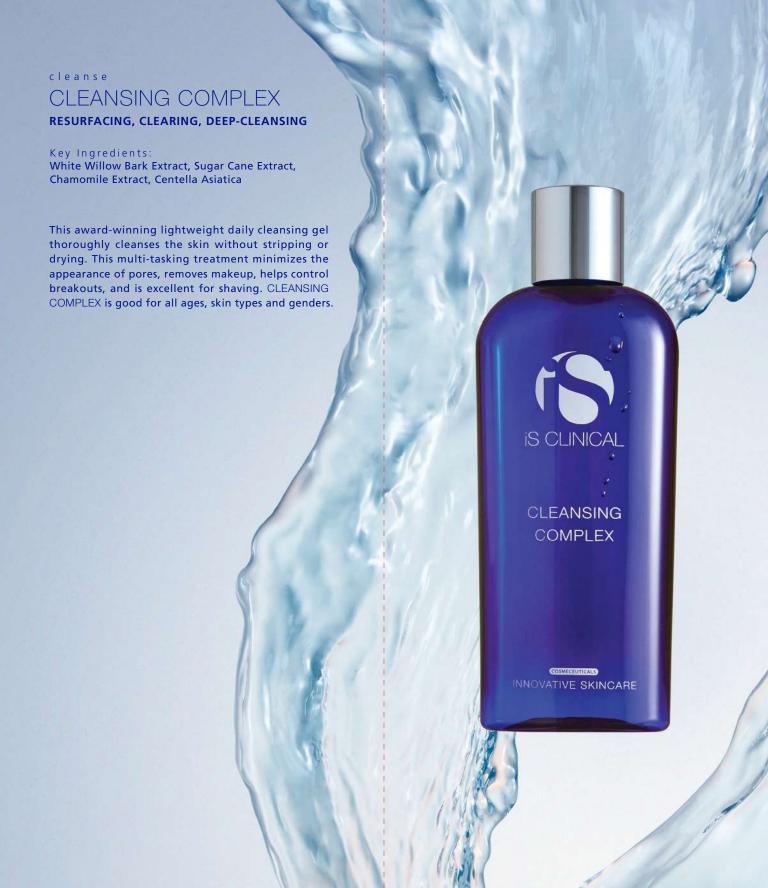

# CREATE PERFECT SKIN IN FOUR EASY STEPS



iS CLINICAL, a global brand, is a scientifically advanced luxury skincare line that bridges the gap between science and beauty. iS CLINICAL is dedicated to producing highly effective, clinically validated skincare products that deliver dramatic physiological improvements to the skin.

YOUR SKIN, OUR SCIENCE...

Pure Chemistry



INNOVATIVE SKINCARE





#### treat

## **ACTIVE SERUM**

AGE-DEFYING, CLEARING, BRIGHTENING

#### Key Ingredients:

Sugar Cane Extract, Bilberry Extract, White Willow Bark Extract, Arbutin, Mushroom Extract

### **CLINICALLY PROVEN RESULTS**

## AGE-DEFYING 65%

reduction in the appearance of fine lines & wrinkles





BEFORE

AFTER 12 WEEKS

## anti-blemish 94%

reduction in blemishes





# BRIGHTENING 57% reduction in

uneven skin tone



AFTER 12 WEEKS

BEFORE

AFTER 12 WEEKS

Study performed at Arizona Longevity Institute

The ultimate multi-tasking treatment serum; ACTIVE SERUM is clinically proven to safely improve the appearance of fine lines and wrinkles, breakouts, and discoloration. Great for all skin types, ages, and genders.



treat

## **Genexc**® SERUM

with Extremozyme® Technology ® PROTECTIV