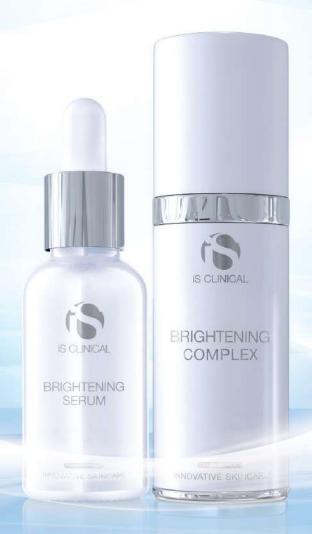

## **BRIGHTENING COMPLEX**

#### SAFE BRIGHTENING, HYDRATING, ANTIOXIDANT

Key Ingredients:

White Willow Bark Extract, Glycerin, Squalane, Imperata Cylindrica Root Extract, Sugar Cane Extract, Bilberry Extract

treat

## **BRIGHTENING SERUM**

### TARGETED BRIGHTENING, REVITALIZING, FAST ACTING

Key Ingredients:

Norwegian Kelp Extract, Sugar Cane Extract, Bilberry Extract, Arbutin, Mushroom Extract

Clinically proven high-performance brightening formulations that work well individually or as a powerful duo. Both the multi-tasking BRIGHTENING COMPLEX and targeted booster BRIGHTENING SERUM feature rare and powerful botanical extracts including Norwegian kelp, willow bark, bilberry, and mushroom that work synergistically to safely and effectively address visible skin discoloration as well as fine lines and wrinkles; resulting in a brighter, smoother, and more vibrant appearance.